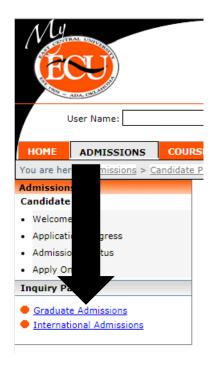

4. Select Graduate Admissions.

5. This brings you to the Graduate Admissions page. The box is labeled "School of Graduate Studies – Apply!". Start with step 1 and select the link to the <u>Graduate School Application</u> to begin filling out the application.