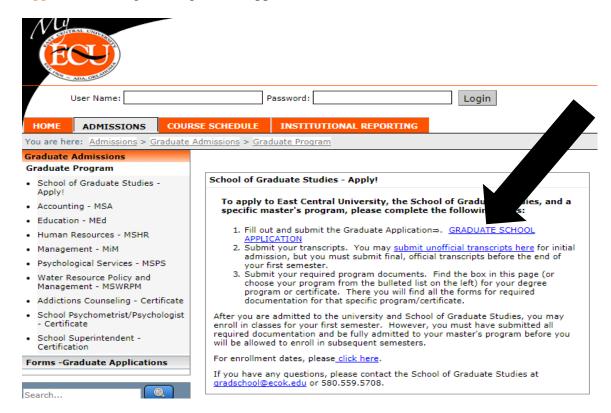

4. Select Graduate Admissions.

5. This brings you to the Graduate Admissions page. The box is labeled "School of Graduate Studies – Apply!". Start with step 1 and select the link to the <u>Graduate School Application</u> to begin filling out the application.

6. Once you have completed the Graduate School Application you will need to complete step 2 and submit your transcript(s). You may submit your <u>unofficial transcript(s)</u> for initial admission, but you must submit final official transcript(s) from all universities previously attended to the Records Office before the end of your first semester. Excluding transcript(s) from ECU. If you do not get your official transcript(s) in within the first semester you will receive a HOLD on your account.