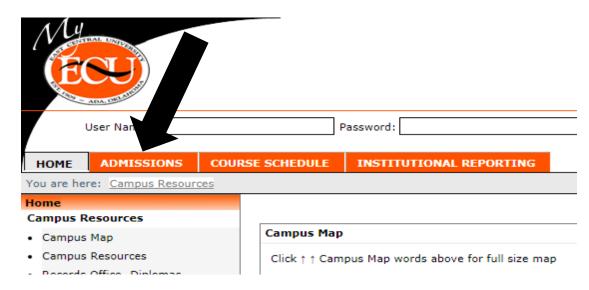

## **Graduate School Application**

1. To begin, go to the <u>ECU website</u>. The URL is <u>https://www.ecok.edu</u>. Click on Login at the top of the page.

2. Select MyECU.

3. Select Admissions Tab.

Form Revised: 4/2/2018