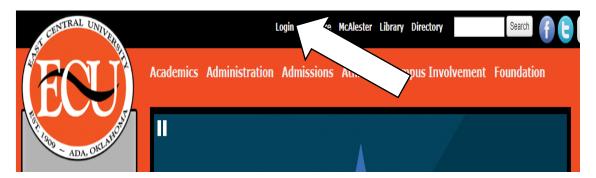

## **Graduate School Application**

1. To begin, go to the <u>ECU website</u>. The URL is <u>https://www.ecok.edu</u>. Click on Login at the top of the page.

2. Select MyECU.

3. Select Admissions Tab.

Form Revised: 4/2/2018