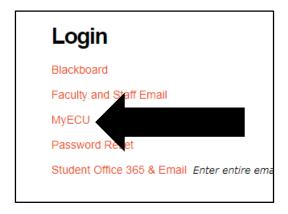

## **Graduate School Application**

1. To begin, go to the <u>ECU website</u>. The URL is <u>https://www.ecok.edu</u>. Click on Login at the top of the page.

2. Select MyECU.

3. Select Admissions Tab.

Form Revised: 4/2/2018

4. Select Graduate Admissions.

5. This brings you to the Graduate Admissions page. The box is labeled "School of Graduate Studies – Apply!". Start with step 1 and select the link to the <u>Graduate School Application</u> to begin filling out the application.