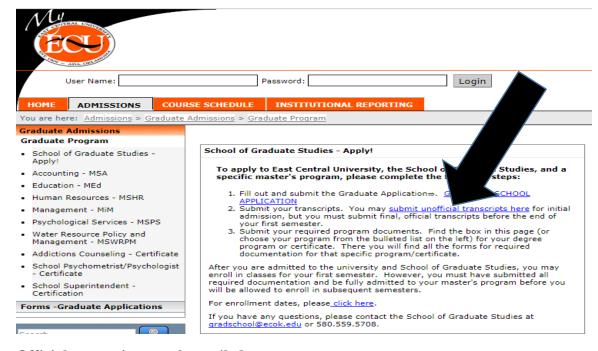

4. Select Graduate Admissions.

5. This brings you to the Graduate Admissions page. The box is labeled "School of Graduate Studies – Apply!". Start with step 1 and select the link to the <u>Graduate School Application</u> to begin filling out the application.

6. Once you have completed the Graduate School Application you will need to complete step 2 and submit your transcript(s). You may submit your <u>unofficial transcript(s)</u> for initial admission, but you must submit final official transcript(s) from all universities previously attended to the Records Office before the end of your first semester. Excluding transcript(s) from ECU. If you do not get your official transcript(s) in within the first semester you will receive a HOLD on your account.