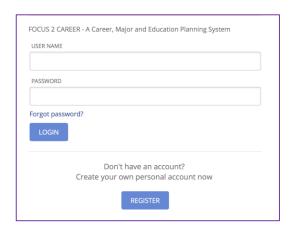

When logging in for the FIRST time, click on REGISTER under Don't have an account? Create your own personal account now

Enter the following **ACCESS CODE** on the self-registration page: **tiger** (cAse seNsiTiVe)